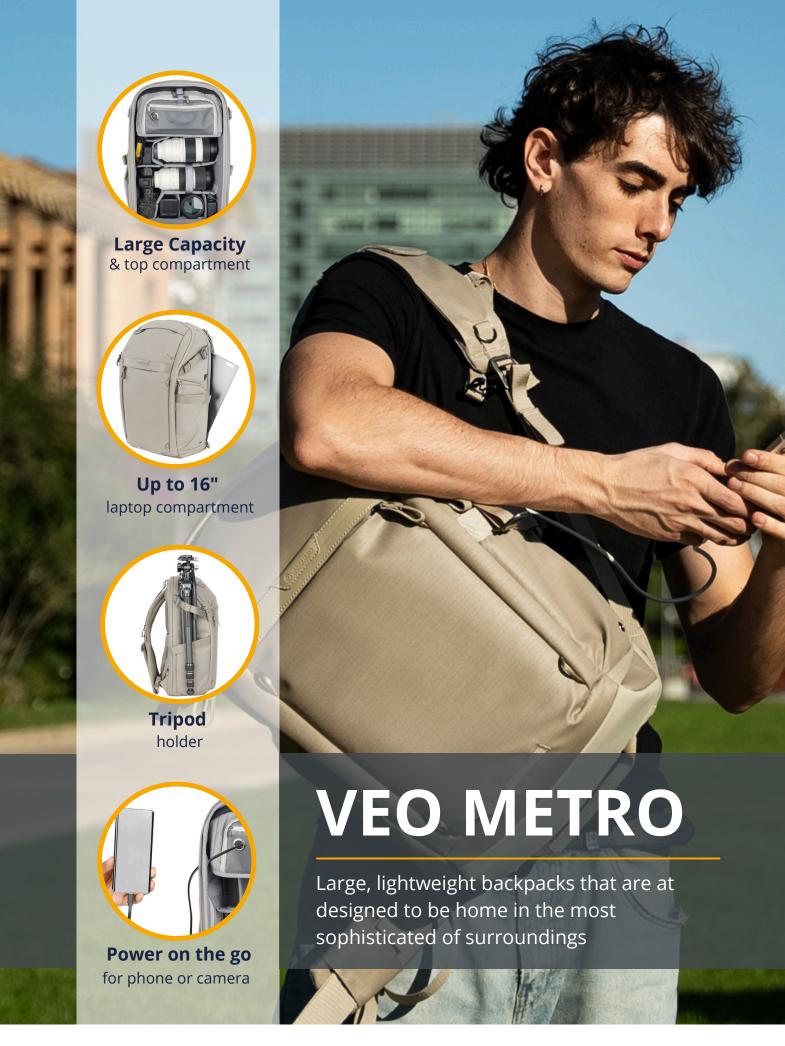

## **BACKPACK SPECIFICATIONS**

| VEO METRO                 | B25L                                                                                                                                | B30L                           |
|---------------------------|-------------------------------------------------------------------------------------------------------------------------------------|--------------------------------|
| Litres                    | 25 L                                                                                                                                | 30 L                           |
| External Dimensions       | 305 x 225 x 465mm                                                                                                                   | 325 x 225 x 490mm              |
| Full Internal Compartment | 280 x 160 x 450mm                                                                                                                   | 300 x 160 x 480mm              |
| Compartments              | Upper removable daypack & lower camera compartment                                                                                  |                                |
| Camera Compartment        | 280 x (135-150) x 290mm                                                                                                             | 300 x (135-150) x 320mm        |
| Access                    | Top   Rear   Side                                                                                                                   | Top   Rear   Side              |
| Fits                      | Full Frame with up to 4 lenses                                                                                                      | Full Frame with up to 5 lenses |
| Max. Lens Size Attached   | 70-200mm (f/2.8)                                                                                                                    |                                |
| Laptop & Tablet           | 16" Laptop & 13" Tablet                                                                                                             |                                |
| Laptop Compartment        | 265 x 25 x 400mm                                                                                                                    | 270 x 25 x 440mm               |
| Tripod                    | Yes - Side Pocket                                                                                                                   |                                |
| External Pockets          | Expanding side pockets   Front pocket   Top pocket   Hidden rear pocket                                                             |                                |
| Security                  | Smart Tracker pocket for AirTag or Tile tracker                                                                                     |                                |
| Weight                    | 1.9kg                                                                                                                               | 2.1kg                          |
| External Material         | Lightweight, weatherproof 300D polyester fabric with a textured appearance and a tactile feel, with rain cover for the wettest days |                                |