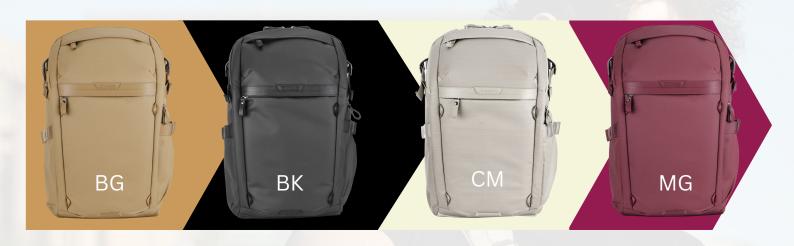

## **BACKPACK SPECIFICATIONS**

| VEO METRO                 | B25L                                                                                                                                | B30L                           |
|---------------------------|-------------------------------------------------------------------------------------------------------------------------------------|--------------------------------|
| Litres                    | 25 L                                                                                                                                | 30 L                           |
| External Dimensions       | 305 x 225 x 465mm                                                                                                                   | 325 x 225 x 490mm              |
| Full Internal Compartment | 280 x 160 x 450mm                                                                                                                   | 300 x 160 x 480mm              |
| Compartments              | Upper removable daypack & lower camera compartment                                                                                  |                                |
| Camera Compartment        | 280 x (135-150) x 290mm                                                                                                             | 300 x (135-150) x 320mm        |
| Access                    | Top   Rear   Side                                                                                                                   | Top   Rear   Side              |
| Fits                      | Full Frame with up to 4 lenses                                                                                                      | Full Frame with up to 5 lenses |
| Max. Lens Size Attached   | 70-200mm (f/2.8)                                                                                                                    |                                |
| Laptop & Tablet           | 16" Laptop & 13" Tablet                                                                                                             |                                |
| Laptop Compartment        | 265 x 25 x 400mm                                                                                                                    | 270 x 25 x 440mm               |
| Tripod                    | Yes - Side Pocket                                                                                                                   |                                |
| External Pockets          | Expanding side pockets   Front pocket   Top pocket   Hidden rear pocket                                                             |                                |
| Security                  | Smart Tracker pocket for AirTag or Tile tracker                                                                                     |                                |
| Weight                    | 1.9kg                                                                                                                               | 2.1kg                          |
| External Material         | Lightweight, weatherproof 300D polyester fabric with a textured appearance and a tactile feel, with rain cover for the wettest days |                                |